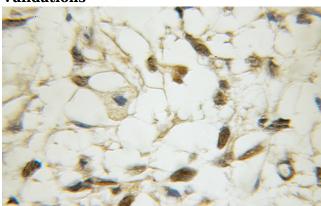

## **TLE1 antibody**

Catalog Number: 116068

**Product name** 

TLE1 antibody

**Specificity** 

Human, Mouse, Rat; other species not tested.

**Antibody description** 

TLE1 Rabbit Polyclonal antibody. Positive IHC detected in human gliomas tissue.

**Dilutions** 

Recommended Dilution:

IHC: 1:20-1:200

**Validations** 

Immunohistochemical of paraffin-embedded human gliomas using Catalog No:116068(TLE1 antibody) at dilution of 1:50 (under 10x lens)