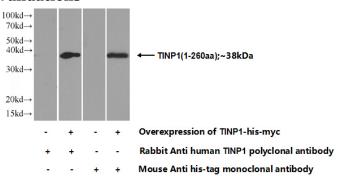

#### **Antibody description**

TINP1 Rabbit Polyclonal antibody. Positive WB detected in Transfected HEK-293 cells. Observed molecular weight by Western-blot: 30 kDa

#### Validations

Transfected HEK-293 cells were subjected to SDS PAGE followed by western blot with Catalog No:116061(TINP1 Antibody) at dilution of 1:700