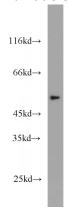

## **THRA** antibody

Catalog Number: 116052

**Product name** 

THRA antibody

**Specificity** 

Human, Mouse, Rat; other species not tested.

**Antibody description** 

THRA Rabbit Polyclonal antibody. Positive WB detected in A431 cells, mouse brain tissue. Observed molecular weight by Western-blot: 58kd,50kd

**Dilutions** 

Recommended Dilution:

WB: 1:1000-1:10000

**Validations** 

A431 cells were subjected to SDS PAGE followed by western blot with Catalog No:116052(THRA antibody) at dilution of 1:2000