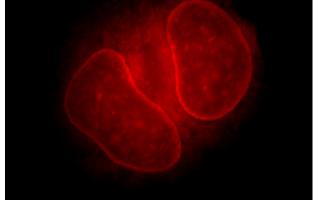

## **Antibody description**

THAP2 Rabbit Polyclonal antibody. Positive IF detected in Hela cells, HepG2 cells. Positive WB detected in HEK-293 cells, HeLa cells, human brain tissue, mouse testis tissue. Observed molecular weight by Western-blot: 26-30kd

## HEK-293 cells were subjected to SDS PAGE followed by western blot with Catalog No:116040(THAP2 antibody) at dilution of 1:600

Immunofluorescent analysis of Hela cells, using THAP2 antibody Catalog No:116040 at 1:25 dilution and Rhodamine-labeled goat anti-rabbit IgG (red).