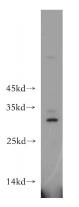

## **Antibody description**

THAP2 Rabbit Polyclonal antibody. Positive IF detected in Hela cells, HepG2 cells. Positive WB detected in HEK-293 cells, HeLa cells, human brain tissue, mouse testis tissue. Observed molecular weight by Western-blot: 26-30kd

## HEK-293 cells were subjected to SDS PAGE followed by western blot with Catalog No:116040(THAP2 antibody) at dilution of 1:600

Immunofluorescent analysis of Hela cells, using THAP2 antibody Catalog No:116040 at 1:25 dilution and Rhodamine-labeled goat anti-rabbit IgG (red).