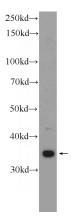

## **Antibody description**

THAP10 Rabbit Polyclonal antibody. Positive WB detected in HeLa cells, mouse testis tissue, SMMC-7721 cells. Positive IF detected in HeLa cells. Observed molecular weight by Western-blot: 33 kDa

#### **Validations**

HeLa cells were subjected to SDS PAGE followed by western blot with Catalog No:116038(THAP10 Antibody) at dilution of 1:300

Immunofluorescent analysis of HeLa cells using Catalog No:116038(THAP10 Antibody) at dilution of 1:50 and Alexa Fluor 488-congugated AffiniPure Goat Anti-Rabbit IgG(H+L)