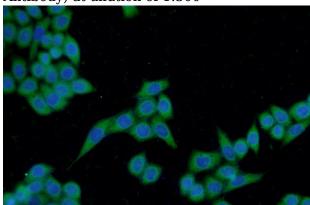

## **Antibody description**

THAP10 Rabbit Polyclonal antibody. Positive WB detected in HeLa cells, mouse testis tissue, SMMC-7721 cells. Positive IF detected in HeLa cells. Observed molecular weight by Western-blot: 33 kDa

#### **Validations**

HeLa cells were subjected to SDS PAGE followed by western blot with Catalog No:116038(THAP10 Antibody) at dilution of 1:300

Immunofluorescent analysis of HeLa cells using Catalog No:116038(THAP10 Antibody) at dilution of 1:50 and Alexa Fluor 488-congugated AffiniPure Goat Anti-Rabbit IgG(H+L)