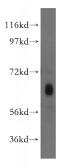

## **TH1L antibody**

Catalog Number: 116035

**Product name** 

TH1L antibody

**Specificity** 

Human, Mouse, Rat; other species not tested.

**Antibody description** 

TH1L Rabbit Polyclonal antibody. Positive WB detected in A549 cells. Observed molecular weight by Western-blot: 66 kDa

## **Validations**

A549 cells were subjected to SDS PAGE followed by western blot with Catalog No:116035(TH1L antibody) at dilution of 1:500