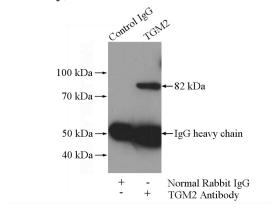

## TGM2 antibody

Catalog Number: 116029

**Product name** 

TGM2 antibody

**Specificity** 

Human, Mouse, Rat; other species not tested.

**Antibody description** 

TGM2 Rabbit Polyclonal antibody. Positive WB detected in HeLa cells, HepG2 cells, rat heart tissue. Positive IP detected in HeLa cells. Observed molecular weight by Western-blot: 77 kDa,82 kDa

## **Validations**

HeLa cells were subjected to SDS PAGE followed by western blot with Catalog No:116029(TGM2 antibody) at dilution of 1:400

IP Result of anti-TGM2 (IP:Catalog No:116029, 4ug; Detection:Catalog No:116029 1:400) with HeLa cells lysate 1200ug.