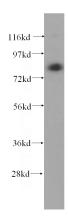

## TGM2 antibody

Catalog Number: 116029

**Product name** 

TGM2 antibody

**Specificity** 

Human, Mouse, Rat; other species not tested.

**Antibody description** 

TGM2 Rabbit Polyclonal antibody. Positive WB detected in HeLa cells, HepG2 cells, rat heart tissue. Positive IP detected in HeLa cells. Observed molecular weight by Western-blot: 77 kDa,82 kDa

## **Validations**

HeLa cells were subjected to SDS PAGE followed by western blot with Catalog No:116029(TGM2 antibody) at dilution of 1:400

IP Result of anti-TGM2 (IP:Catalog No:116029, 4ug; Detection:Catalog No:116029 1:400) with HeLa cells lysate 1200ug.