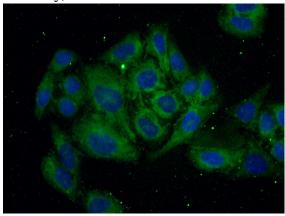

## **Antibody description**

TFPI Rabbit Polyclonal antibody. Positive IF detected in HepG2 cells. Positive WB detected in HeLa cells, HepG2 cells. Observed molecular weight by Western-blot: 40-45 kDa

Immunofluorescent analysis of (-20oc Ethanol) fixed HepG2 cells using Catalog No:116015(TFPI Antibody) at dilution of 1:50 and Alexa Fluor 488-congugated AffiniPure Goat Anti-Rabbit IgG(H+L)