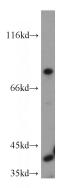

## **Antibody description**

TFPI Rabbit Polyclonal antibody. Positive IF detected in HepG2 cells. Positive WB detected in HeLa cells, HepG2 cells. Observed molecular weight by Western-blot: 40-45 kDa

#### **Dilutions**

Recommended Dilution:

WB: 1:200-1:2000

IF: 1:50-1:500 **Validations** 

HeLa cells were subjected to SDS PAGE followed by western blot with Catalog No:116015(TFPI antibody) at dilution of 1:500