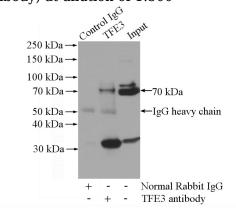

# Antibody description

TFE3 Rabbit Polyclonal antibody. Positive WB detected in K-562 cells, human brain tissue, mouse spleen tissue, rat brain tissue. Positive IP detected in K-562 cells. Observed molecular weight by Western-blot: 70 kDa

# Validations

K-562 cells were subjected to SDS PAGE followed by western blot with Catalog No:116008(TFE3 antibody) at dilution of 1:500

IP Result of anti-TFE3 (IP:Catalog No:116008, 4ug; Detection:Catalog No:116008 1:500) with K-562 cells lysate 1200ug.