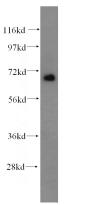

# Antibody description

TFE3 Rabbit Polyclonal antibody. Positive WB detected in K-562 cells, human brain tissue, mouse spleen tissue, rat brain tissue. Positive IP detected in K-562 cells. Observed molecular weight by Western-blot: 70 kDa

# Validations

K-562 cells were subjected to SDS PAGE followed by western blot with Catalog No:116008(TFE3 antibody) at dilution of 1:500

IP Result of anti-TFE3 (IP:Catalog No:116008, 4ug; Detection:Catalog No:116008 1:500) with K-562 cells lysate 1200ug.