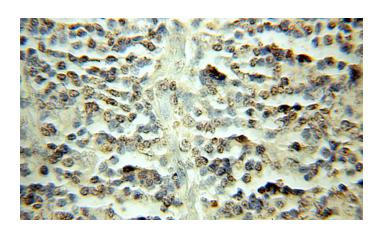

**Antibody description** 

TFDP1 Rabbit Polyclonal antibody. Positive IHC detected in human lymphoma tissue.

Preparation

This antibody was obtained by immunization of TFDP1 recombinant protein (Accession Number: XM\_047430563). Purification method: Antigen affinity purified.

**Applications** 

ELISA, IHC

**Dilutions** 

Recommended Dilution:

IHC: 1:20-1:200 **Validations** 

Immunohistochemical of paraffin-embedded human lymphoma using Catalog No:116006(TFDP1 antibody) at dilution of 1:50 (under 10x lens)