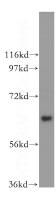

## **TFCP2** antibody

Catalog Number: 116005

**Product name** 

TFCP2 antibody

**Specificity** 

human, mouse, rat; other species not tested.

**Antibody description** 

TFCP2 Rabbit Polyclonal antibody. Positive WB detected in K-562 cells, mouse spleen tissue. Observed molecular weight by Western-blot: 66kd

## **Validations**

K-562 cells were subjected to SDS PAGE followed by western blot with Catalog No:116005(TFCP2 antibody) at dilution of 1:300