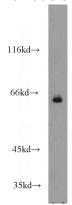

## **TAF6L antibody**

Catalog Number: 115988

**Product name** 

TAF6L antibody

**Specificity** 

Human, Mouse, Rat; other species not tested.

**Antibody description** 

TAF6L Rabbit Polyclonal antibody. Positive WB detected in Jurkat cells, mouse thymus tissue, Raji cells. Observed molecular weight by Western-blot: 68 kDa

**Dilutions** 

Recommended Dilution:

WB: 1:200-1:2000

**Validations** 

Jurkat cells were subjected to SDS PAGE followed by western blot with Catalog No:115988(TAF6L antibody) at dilution of 1:500