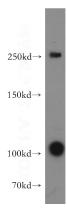

## **TAF1L antibody**

Catalog Number: 115984

**Product name** 

TAF1L antibody

**Specificity** 

Human, Mouse; other species not tested.

**Antibody description** 

TAF1L Rabbit Polyclonal antibody. Positive WB detected in human testis tissue, DU 145 cells. Observed molecular weight by Western-blot: 250-260 kDa

## **Validations**

human testis tissue were subjected to SDS PAGE followed by western blot with Catalog No:115984(TAF1L antibody) at dilution of 1:800