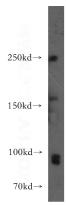

## **TAF1C antibody**

Catalog Number: 115983

**Product name** 

TAF1C antibody

**Specificity** 

human; other species not tested.

**Antibody description** 

TAF1C Rabbit Polyclonal antibody. Positive WB detected in HT-1080 cells. Observed molecular weight by Western-blot: 95kd

## **Validations**

HT-1080 cells were subjected to SDS PAGE followed by western blot with Catalog No:115983(TAF1C antibody) at dilution of 1:300