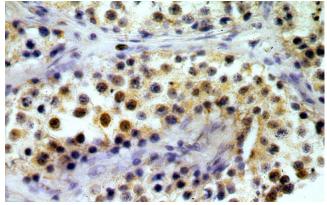

Immunohistochemical of paraffin-embedded human testis using Catalog No:115982(TAF1B antibody) at dilution of 1:200 (under 40x lens)