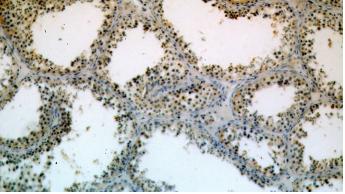

# IHC: 1:20-1:200 Validations

HeLa cells were subjected to SDS PAGE followed by western blot with Catalog No:115982(TAF1B antibody) at dilution of 1:400

Immunohistochemical of paraffin-embedded human testis using Catalog No:115982(TAF1B antibody) at dilution of 1:200 (under 10x lens)