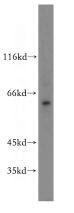

## **Antibody description**

TAF1B Rabbit Polyclonal antibody. Positive IHC detected in human testis tissue. Positive WB detected in HeLa cells. Observed molecular weight by Western-blot: 61kd

# IHC: 1:20-1:200 Validations

HeLa cells were subjected to SDS PAGE followed by western blot with Catalog No:115982(TAF1B antibody) at dilution of 1:400

Immunohistochemical of paraffin-embedded human testis using Catalog No:115982(TAF1B antibody) at dilution of 1:200 (under 10x lens)