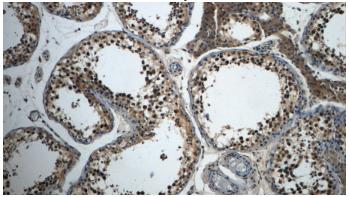

## Antibody description

TAF15 Rabbit Polyclonal antibody. Positive IHC detected in human testis tissue, human kidney tissue. Positive IF detected in HEK-293 cells. Positive WB detected in HEK-293 cells. Observed molecular weight by Western-blot: 68 kDa

## Validations

HEK-293 cells were subjected to SDS PAGE followed by western blot with Catalog No:115980(TAF15 Antibody) at dilution of 1:1000

Immunohistochemistry of paraffin-embedded human testis slide using Catalog No:115980(TAF15 Antibody) at dilution of 1:50