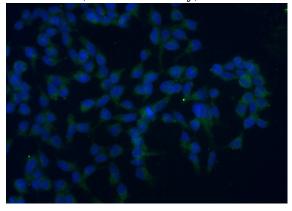

Immunofluorescent analysis of (-20oc Ethanol) fixed HEK-293 cells using Catalog

## **TAF15 antibody**

Catalog Number: 115980

No:115980(TAF15 Antibody) at dilution of 1:50

and Alexa Fluor 488-congugated AffiniPure Goat Anti-Rabbit IgG(H+L)