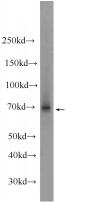

## Antibody description

TAF15 Rabbit Polyclonal antibody. Positive IHC detected in human testis tissue, human kidney tissue. Positive IF detected in HEK-293 cells. Positive WB detected in HEK-293 cells. Observed molecular weight by Western-blot: 68 kDa

## Validations

HEK-293 cells were subjected to SDS PAGE followed by western blot with Catalog No:115980(TAF15 Antibody) at dilution of 1:1000

Immunohistochemistry of paraffin-embedded human testis slide using Catalog No:115980(TAF15 Antibody) at dilution of 1:50