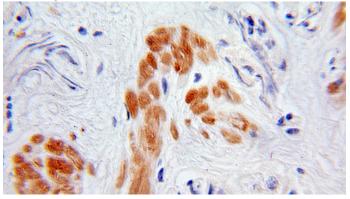

# Antibody description

TADA3L Rabbit Polyclonal antibody. Positive WB detected in Jurkat cells, human brain tissue, NIH/3T3 cells. Positive IHC detected in human prostate cancer tissue. Observed molecular weight by Western-blot: 49 kDa

# Validations

Jurkat cells were subjected to SDS PAGE followed by western blot with Catalog No:115976(TADA3L antibody) at dilution of 1:300

Immunohistochemical of paraffin-embedded human prostate cancer using Catalog No:115976(TADA3L antibody) at dilution of 1:100 (under 10x lens)