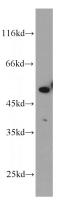

# Antibody description

TADA3L Rabbit Polyclonal antibody. Positive WB detected in Jurkat cells, human brain tissue, NIH/3T3 cells. Positive IHC detected in human prostate cancer tissue. Observed molecular weight by Western-blot: 49 kDa

# Validations

Jurkat cells were subjected to SDS PAGE followed by western blot with Catalog No:115976(TADA3L antibody) at dilution of 1:300

Immunohistochemical of paraffin-embedded human prostate cancer using Catalog No:115976(TADA3L antibody) at dilution of 1:100 (under 10x lens)