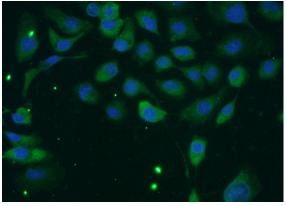

#### Antibody description

TACC2 Rabbit Polyclonal antibody. Positive IHC detected in human lung cancer tissue. Positive IF detected in A431 cells. Positive WB detected in mouse testis tissue. Observed molecular weight by Western-blot: 73kd

Immunofluorescent analysis of A431 cells using

## TACC2 antibody

Catalog Number: 115968

Catalog No:115968(TACC2 Antibody) at dilution of

1:25 and Alexa Fluor 488-congugated AffiniPure Goat Anti-Rabbit IgG(H+L)