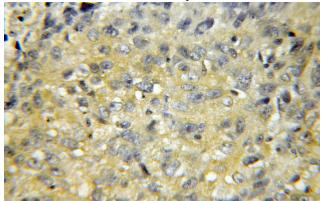

#### Antibody description

TACC2 Rabbit Polyclonal antibody. Positive IHC detected in human lung cancer tissue. Positive IF detected in A431 cells. Positive WB detected in mouse testis tissue. Observed molecular weight by Western-blot: 73kd

## Validations

mouse testis tissue were subjected to SDS PAGE followed by western blot with Catalog No:115968(TACC2 antibody) at dilution of 1:500

Immunohistochemical of paraffin-embedded human lung cancer using Catalog No:115968(TACC2 antibody) at dilution of 1:100 (under 10x lens)