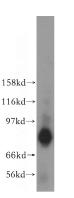

#### Antibody description

TACC2 Rabbit Polyclonal antibody. Positive IHC detected in human lung cancer tissue. Positive IF detected in A431 cells. Positive WB detected in mouse testis tissue. Observed molecular weight by Western-blot: 73kd

## Validations

mouse testis tissue were subjected to SDS PAGE followed by western blot with Catalog No:115968(TACC2 antibody) at dilution of 1:500

Immunohistochemical of paraffin-embedded human lung cancer using Catalog No:115968(TACC2 antibody) at dilution of 1:100 (under 10x lens)