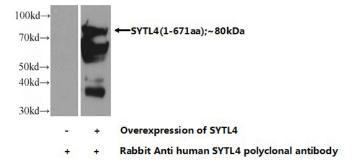

#### Dilutions

Recommended Dilution:

WB: 1:200-1:2000

IHC: 1:20-1:200 **Validations** 

Transfected HEK-293 cells were subjected to SDS PAGE followed by western blot with Catalog No:115962(SYTL4 Antibody) at dilution of 1:800