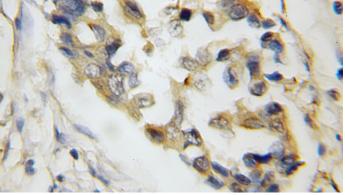

Immunohistochemical of paraffin-embedded human breast cancer using Catalog No:115962(SYTL4 antibody) at dilution of 1:50 (under 10x lens)