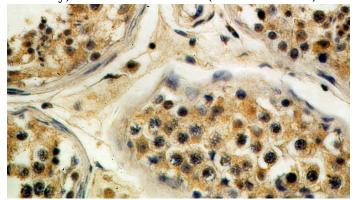

Immunohistochemical of paraffin-embedded human testis using Catalog No:115958(TEX13A antibody) at dilution of 1:100 (under 40x lens)