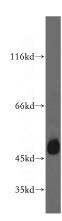

# Antibody description

TEX13A Rabbit Polyclonal antibody. Positive WB detected in HL-60 cells, K-562 cells, mouse spermatophore tissue, PC-3 cells. Positive IHC detected in human testis tissue. Observed molecular weight by Western-blot: 46kd

### **Validations**

HL-60 cells were subjected to SDS PAGE followed by western blot with Catalog No:115958(TEX13A antibody) at dilution of 1:500

Immunohistochemical of paraffin-embedded human testis using Catalog No:115958(TEX13A antibody) at dilution of 1:100 (under 10x lens)