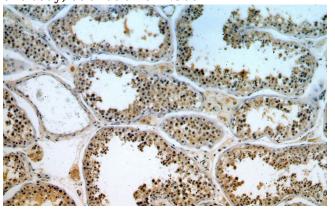

### **Validations**

HL-60 cells were subjected to SDS PAGE followed by western blot with Catalog No:115958(TEX13A antibody) at dilution of 1:500

Immunohistochemical of paraffin-embedded human testis using Catalog No:115958(TEX13A antibody) at dilution of 1:100 (under 10x lens)