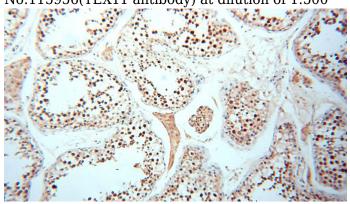

#### Validations

mouse testis tissue were subjected to SDS PAGE followed by western blot with Catalog No:115956(TEX11 antibody) at dilution of 1:500

Immunohistochemical of paraffin-embedded human testis using Catalog No:115956(TEX11 antibody) at dilution of 1:100 (under 10x lens)