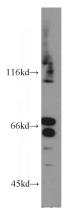

#### Antibody description

TEX11 Rabbit Polyclonal antibody. Positive IHC detected in human testis tissue, human brain tissue, human kidney tissue, human lung tissue, human placenta tissue, human skin tissue, human spleen tissue. Positive IF detected in PC-3 cells. Positive WB detected in mouse testis tissue, PC-3 cells. Positive IP detected in mouse testis tissue. Observed molecular weight by Western-blot: 107 kDa,66-72 kDa

#### Validations

mouse testis tissue were subjected to SDS PAGE followed by western blot with Catalog No:115956(TEX11 antibody) at dilution of 1:500

Immunohistochemical of paraffin-embedded human testis using Catalog No:115956(TEX11 antibody) at dilution of 1:100 (under 10x lens)