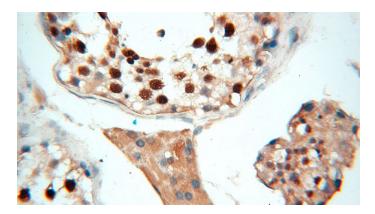

# **TEX11 antibody**

Catalog Number: 115956

Immunohistochemical of paraffin-embedded human testis using Catalog No:115956(TEX11 antibody) at dilution of 1:100 (under 40x lens)

IP Result of anti-TEX11 (IP:Catalog No:115956, 4ug; Detection:Catalog No:115956 1:500) with mouse testis tissue lysate 4000ug.