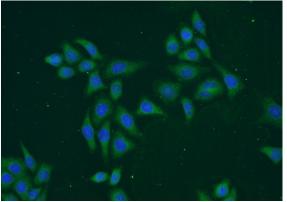

Immunofluorescent analysis of PC-3 cells using Catalog No:115956(TEX11 Antibody) at dilution of 1:50 and Alexa Fluor 488-congugated AffiniPure Goat Anti-Rabbit IgG(H+L)