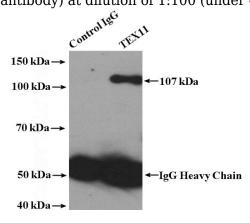

# **TEX11 antibody**

Catalog Number: 115956

Immunohistochemical of paraffin-embedded human testis using Catalog No:115956(TEX11 antibody) at dilution of 1:100 (under 40x lens)

IP Result of anti-TEX11 (IP:Catalog No:115956, 4ug; Detection:Catalog No:115956 1:500) with mouse testis tissue lysate 4000ug.