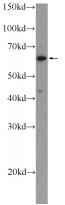

## **TESPA1** antibody

Catalog Number: 115952

**Product name** 

TESPA1 antibody

**Specificity** 

Human; other species not tested.

**Antibody description** 

TESPA1 Rabbit Polyclonal antibody. Positive WB detected in A431 cells. Observed molecular weight by Western-blot: 60 kDa

## **Validations**

A431 cells were subjected to SDS PAGE followed by western blot with Catalog No:115952(KIAA0748 Antibody) at dilution of 1:1000