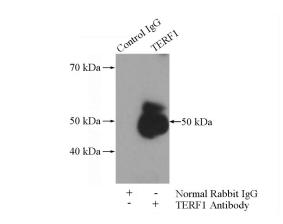

# **TERF1** antibody

Catalog Number: 115946

IP Result of anti-TERF1 (IP:Catalog No:115946, 4ug; Detection:Catalog No:115946 1:300) with HEK-293 cells lysate 2000ug.