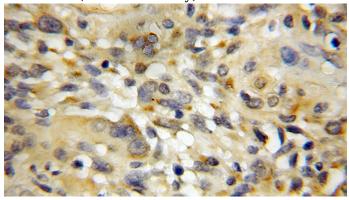

# **Antibody description**

TERF1 Rabbit Polyclonal antibody. Positive IHC detected in human gliomas tissue, human brain tissue, human heart tissue, human kidney tissue, human lung tissue, human ovary tissue, human placenta tissue, human spleen tissue, human testis tissue. Positive IP detected in HEK-293 cells. Positive WB detected in HEK-293 cells. Observed molecular weight by Western-blot: 50kd

#### **Validations**

HEK-293 cells were subjected to SDS PAGE followed by western blot with Catalog No:115946(TERF1 antibody) at dilution of 1:300

Immunohistochemical of paraffin-embedded human gliomas using Catalog No:115946(TERF1 antibody) at dilution of 1:50 (under 10x lens)