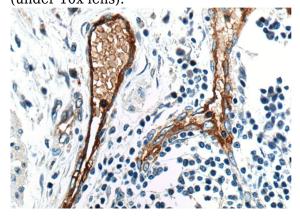

Immunohistochemistry of paraffin-embedded human colon cancer tissue slide using Catalog No:115943(ANTXR1 Antibody) at dilution of 1:200 (under 10x lens).

Immunohistochemistry of paraffin-embedded human colon cancer tissue slide using Catalog No:115943(ANTXR1 Antibody) at dilution of 1:200

## TEM8 antibody

Catalog Number: 115943

(under 40x lens).