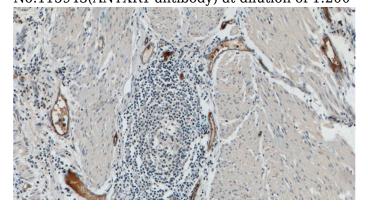

Immunohistochemistry of paraffin-embedded human colon cancer tissue slide using Catalog No:115943(ANTXR1 Antibody) at dilution of 1:200 (under 10x lens).

Immunohistochemistry of paraffin-embedded human colon cancer tissue slide using Catalog No:115943(ANTXR1 Antibody) at dilution of 1:200