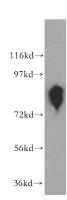

**Dilutions** 

Recommended Dilution:

WB: 1:200-1:2000

IHC: 1:20-1:200

**Validations** 

mouse testis tissue were subjected to SDS PAGE followed by western blot with Catalog No:115943(ANTXR1 antibody) at dilution of 1:200