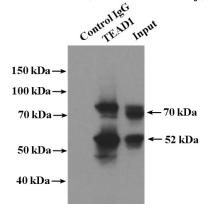

## **Validations**

human skeletal muscle tissue were subjected to SDS PAGE followed by western blot with Catalog No:115931(TEAD1 antibody) at dilution of 1:300

IP Result of anti-TEAD1 (IP:Catalog No:115931, 4ug; Detection:Catalog No:115931 1:300) with mouse skeletal muscle tissue lysate 220ug.