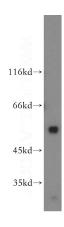

## **TEAD1** antibody

Catalog Number: 115931

Product name

TEAD1 antibody

**Specificity** 

Human, Mouse, Rat; other species not tested.

**Antibody description** 

TEAD1 Rabbit Polyclonal antibody. Positive WB detected in human skeletal muscle tissue. Positive IP detected in mouse skeletal muscle tissue. Observed molecular weight by Western-blot: 52 kDa

## **Validations**

human skeletal muscle tissue were subjected to SDS PAGE followed by western blot with Catalog No:115931(TEAD1 antibody) at dilution of 1:300

IP Result of anti-TEAD1 (IP:Catalog No:115931, 4ug; Detection:Catalog No:115931 1:300) with mouse skeletal muscle tissue lysate 220ug.