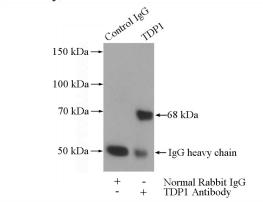

## **TDP1** antibody

Catalog Number: 115924

Product name

TDP1 antibody

**Specificity** 

Human, Mouse, Rat; other species not tested.

**Antibody description** 

TDP1 Rabbit Polyclonal antibody. Positive WB detected in MCF7 cells, HeLa cells. Positive IP detected in HeLa cells. Observed molecular weight by Western-blot: 68 kDa

IP Result of anti-TDP1 (IP:Catalog No:115924, 4ug; Detection:Catalog No:115924 1:1000) with HeLa cells lysate 1200ug.