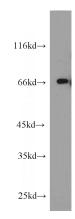

## **TDP1** antibody

Catalog Number: 115924

Product name

TDP1 antibody

**Specificity** 

Human, Mouse, Rat; other species not tested.

**Antibody description** 

TDP1 Rabbit Polyclonal antibody. Positive WB detected in MCF7 cells, HeLa cells. Positive IP detected in HeLa cells. Observed molecular weight by Western-blot: 68 kDa

**Dilutions** 

Recommended Dilution:

WB: 1:500-1:5000

IP: 1:500-1:5000 **Validations** 

MCF7 cells were subjected to SDS PAGE followed by western blot with Catalog No:115924(TDP1 antibody) at dilution of 1:1000