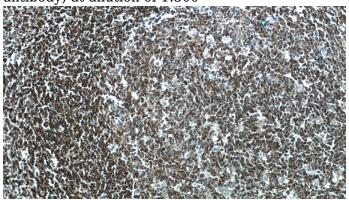

## Validations

Raji cells were subjected to SDS PAGE followed by western blot with Catalog No:115911(TCL1A antibody) at dilution of 1:300

Immunohistochemistry of paraffin-embedded human tonsillitis tissue slide using Catalog No:115911(TCL1A Antibody) at dilution of 1:50 (under 10x lens)

Immunohistochemistry of paraffin-embedded human tonsillitis tissue slide using Catalog No:115911(TCL1A Antibody) at dilution of 1:50