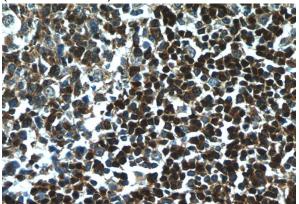

Immunohistochemistry of paraffin-embedded human tonsillitis tissue slide using Catalog No:115911(TCL1A Antibody) at dilution of 1:50

# TCL1A antibody

Catalog Number: 115911

(under 40x lens)