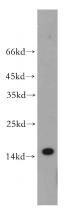

## Antibody description

TCL1A Rabbit Polyclonal antibody. Positive WB detected in Raji cells. Positive IHC detected in human tonsillitis tissue, human lung cancer tissue. Observed molecular weight by Western-blot: 14-16kd

## Validations

Raji cells were subjected to SDS PAGE followed by western blot with Catalog No:115911(TCL1A antibody) at dilution of 1:300

Immunohistochemistry of paraffin-embedded human tonsillitis tissue slide using Catalog No:115911(TCL1A Antibody) at dilution of 1:50 (under 10x lens)