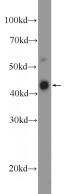

#### **Antibody description**

TCF7 Rabbit Polyclonal antibody. Positive WB detected in mouse thymus tissue. Observed molecular weight by Western-blot: 43 kDa

## Validations

mouse thymus tissue were subjected to SDS PAGE followed by western blot with Catalog No:115906(TCF7 Antibody) at dilution of 1:600