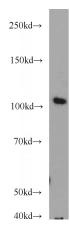

# **Antibody description**

TCEB3 Rabbit Polyclonal antibody. Positive IF detected in Hela cells. Positive WB detected in mouse liver tissue, mouse brain tissue. Observed molecular weight by Western-blot: 110kd

## **Dilutions**

Recommended Dilution:

WB: 1:500-1:5000

IF: 1:10-1:100 **Validations** 

mouse liver tissue were subjected to SDS PAGE followed by western blot with Catalog No:115902(TCEB3 antibody) at dilution of 1:1000