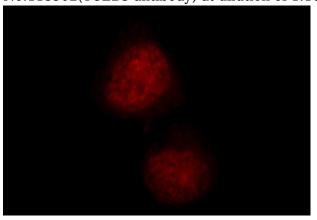

# **Antibody description**

TCEB3 Rabbit Polyclonal antibody. Positive IF detected in Hela cells. Positive WB detected in mouse liver tissue, mouse brain tissue. Observed molecular weight by Western-blot: 110kd

Immunofluorescent analysis of Hela cells, using TCEB3 antibody Catalog No:115902 at 1:25 dilution and Rhodamine-labeled goat anti-rabbit IgG (red).