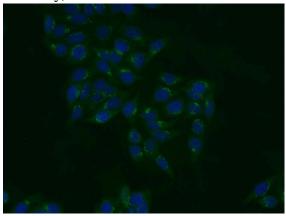

## **Antibody description**

TBX5 Rabbit Polyclonal antibody. Positive IF detected in HepG2 cells. Positive WB detected in HeLa cells, HepG2 cells, MCF7 cells. Observed molecular weight by Western-blot: 58kd

Immunofluorescent analysis of HepG2 cells using Catalog No:115893(TBX5 Antibody) at dilution of 1:25 and Alexa Fluor 488-congugated AffiniPure Goat Anti-Rabbit IgG(H+L)