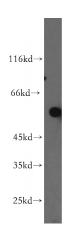

## **Antibody description**

TBX5 Rabbit Polyclonal antibody. Positive IF detected in HepG2 cells. Positive WB detected in HeLa cells, HepG2 cells, MCF7 cells. Observed molecular weight by Western-blot: 58kd

# **Dilutions**

Recommended Dilution:

WB: 1:200-1:2000

IF: 1:10-1:100 **Validations** 

HeLa cells were subjected to SDS PAGE followed by western blot with Catalog No:115893(TBX5 antibody) at dilution of 1:300