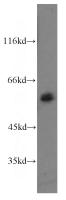

#### Antibody description

TBX21,T-bet Rabbit Polyclonal antibody. Positive WB detected in mouse thymus tissue. Positive IP detected in mouse thymus tissue. Observed molecular weight by Western-blot: 60-62 kDa

# IP: 1:200-1:1000 **Validations**

mouse thymus tissue were subjected to SDS PAGE followed by western blot with Catalog No:115890(TBX21,T-bet antibody) at dilution of

IP Result of anti-TBX21,T-bet (IP:Catalog No:115890, 4ug; Detection:Catalog No:115890 1:300) with mouse thymus tissue lysate 2800ug.