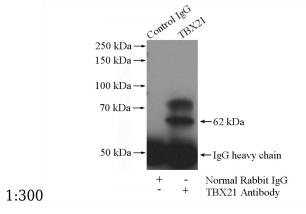

# IP: 1:200-1:1000 **Validations**

mouse thymus tissue were subjected to SDS PAGE followed by western blot with Catalog No:115890(TBX21,T-bet antibody) at dilution of

IP Result of anti-TBX21,T-bet (IP:Catalog No:115890, 4ug; Detection:Catalog No:115890 1:300) with mouse thymus tissue lysate 2800ug.