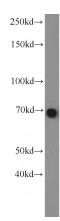

# **Antibody description**

TBX18 Rabbit Polyclonal antibody. Positive IHC detected in human kidney tissue, human breast cancer tissue. Positive WB detected in HeLa cells, HEK-293 cells, human placenta tissue, mouse kidney tissue, rat kidney tissue. Observed molecular weight by Western-blot: 65-70 kDa

#### **Validations**

HeLa cells were subjected to SDS PAGE followed by western blot with Catalog No:115887(TBX18 antibody) at dilution of 1:1000

Immunohistochemistry of paraffin-embedded human breast cancer tissue slide using Catalog No:115887(TBX18 Antibody) at dilution of 1:50 (under 40x lens)