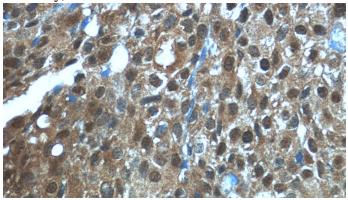

# **Antibody description**

TBX18 Rabbit Polyclonal antibody. Positive IHC detected in human kidney tissue, human breast cancer tissue. Positive WB detected in HeLa cells, HEK-293 cells, human placenta tissue, mouse kidney tissue, rat kidney tissue. Observed molecular weight by Western-blot: 65-70 kDa

#### **Validations**

HeLa cells were subjected to SDS PAGE followed by western blot with Catalog No:115887(TBX18 antibody) at dilution of 1:1000

Immunohistochemistry of paraffin-embedded human breast cancer tissue slide using Catalog No:115887(TBX18 Antibody) at dilution of 1:50 (under 40x lens)