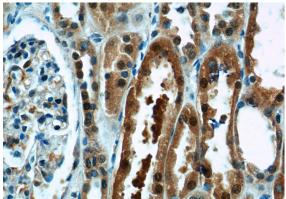

# **Antibody description**

TBX18 Rabbit Polyclonal antibody. Positive IHC detected in human kidney tissue, human breast cancer tissue. Positive WB detected in HeLa cells, HEK-293 cells, human placenta tissue, mouse kidney tissue, rat kidney tissue. Observed molecular weight by Western-blot: 65-70 kDa

# TBX18 antibody

Catalog Number: 115887

Immunohistochemistry of paraffin-embedded human kidney tissue slide using Catalog

No:115887(TBX18 Antibody) at dilution of 1:50 (under 40x lens)