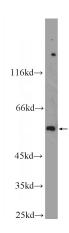

**Antibody description** 

TBX15 Rabbit Polyclonal antibody. Positive WB detected in HeLa cells. Observed molecular weight by Western-blot: 55 kDa

**Preparation** 

This antibody was obtained by immunization of TBX15 recombinant protein (Accession Number: NM\_152380). Purification method: Antigen affinity purified.

**Applications** 

ELISA, WB

**Dilutions** 

Recommended Dilution: WB: 1:200-1:2000

**Validations** 

HeLa cells were subjected to SDS PAGE followed by western blot with Catalog No:115886(TBX15 Antibody) at dilution of 1:600