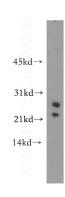

## **TBPL1** antibody

Catalog Number: 115880

**Product name** 

TBPL1 antibody

**Specificity** 

human, mouse, rat; other species not tested.

**Antibody description** 

TBPL1 Rabbit Polyclonal antibody. Positive WB detected in mouse testis tissue. Observed molecular weight by Western-blot: 21kd,25kd

## **Validations**

mouse testis tissue were subjected to SDS PAGE followed by western blot with Catalog No:115880(TBPL1 antibody) at dilution of 1:400