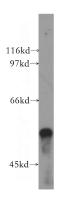

## **TBL1X antibody**

Catalog Number: 115875

**Product name** 

TBL1X antibody

**Specificity** 

human, mouse, rat; other species not tested.

**Antibody description** 

TBL1X Rabbit Polyclonal antibody. Positive WB detected in mouse pancreas tissue. Observed molecular weight by Western-blot: 57kd

## **Validations**

mouse pancreas tissue were subjected to SDS PAGE followed by western blot with Catalog No:115875(TBL1X antibody) at dilution of 1:400