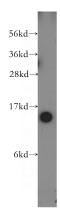

## **Antibody description**

TBCA Rabbit Polyclonal antibody. Positive WB detected in human brain tissue, HeLa cells. Positive IHC detected in human prostate cancer tissue. Observed molecular weight by Westernblot: 13 kDa

#### **Validations**

human brain tissue were subjected to SDS PAGE followed by western blot with Catalog No:115869(TBCA antibody) at dilution of 1:500

Immunohistochemical of paraffin-embedded human prostate cancer using Catalog No:115869(TBCA antibody) at dilution of 1:50 (under 10x lens)