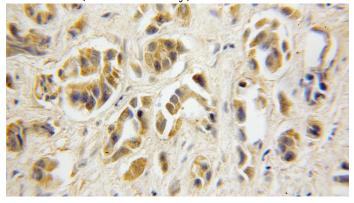

## **Antibody description**

TBCA Rabbit Polyclonal antibody. Positive WB detected in human brain tissue, HeLa cells. Positive IHC detected in human prostate cancer tissue. Observed molecular weight by Westernblot: 13 kDa

#### **Validations**

human brain tissue were subjected to SDS PAGE followed by western blot with Catalog No:115869(TBCA antibody) at dilution of 1:500

Immunohistochemical of paraffin-embedded human prostate cancer using Catalog No:115869(TBCA antibody) at dilution of 1:50 (under 10x lens)