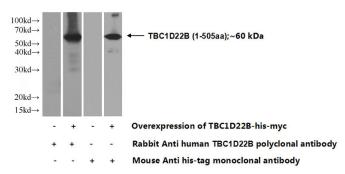

## TBC1D22B antibody

Catalog Number: 115865

**Product name** 

TBC1D22B antibody

**Specificity** 

Human; other species not tested.

**Antibody description** 

TBC1D22B Rabbit Polyclonal antibody. Positive WB detected in Transfected HEK-293 cells.

## **Validations**

Transfected HEK-293 cells were subjected to SDS PAGE followed by western blot with Catalog No:115865(TBC1D22B Antibody) at dilution of 1:500