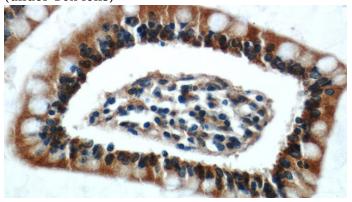

# TAX1BP3 antibody

Catalog Number: 115859

Immunohistochemical of paraffin-embedded human small intestine using Catalog No:115859(TAX1BP3 antibody) at dilution of 1:50 (under 10x lens)

Immunohistochemical of paraffin-embedded human small intestine using Catalog No:115859(TAX1BP3 antibody) at dilution of 1:50 (under 40x lens)