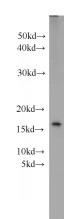

# **Antibody description**

TAX1BP3 Rabbit Polyclonal antibody. Positive WB detected in mouse ovary tissue, A2780 cells. Positive IHC detected in human small intestine tissue, human kidney tissue, human lung cancer tissue. Observed molecular weight by Westernblot: 15-17kd

## **Validations**

mouse ovary tissue were subjected to SDS PAGE followed by western blot with Catalog No:115859(TAX1BP3 antibody) at dilution of

Immunohistochemical of paraffin-embedded human kidney using Catalog No:115859(TAX1BP3 antibody) at dilution of 1:50 (under 40x lens)