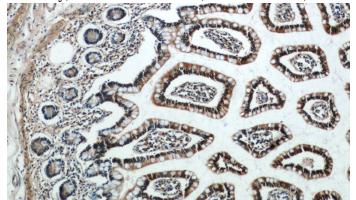

# TAX1BP3 antibody

Catalog Number: 115859

Immunohistochemical of paraffin-embedded human small intestine using Catalog No:115859(TAX1BP3 antibody) at dilution of 1:50 (under 10x lens)

Immunohistochemical of paraffin-embedded human small intestine using Catalog No:115859(TAX1BP3 antibody) at dilution of 1:50 (under 40x lens)