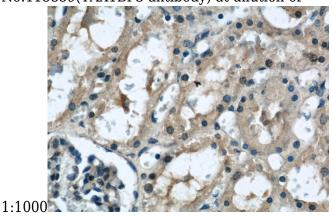

## **Validations**

mouse ovary tissue were subjected to SDS PAGE followed by western blot with Catalog No:115859(TAX1BP3 antibody) at dilution of

Immunohistochemical of paraffin-embedded human kidney using Catalog No:115859(TAX1BP3 antibody) at dilution of 1:50 (under 40x lens)