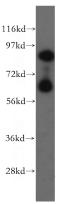

# Antibody description

TAX1BP1 Rabbit Polyclonal antibody. Positive WB detected in HEK-293 cells, HepG2 cells, mouse kidney tissue, mouse liver tissue, mouse lung tissue, mouse testis tissue. Positive IF detected in HepG2 cells. Observed molecular weight by Western-blot: 68 kDa, 85 kDa

#### HEK-293 cells were subjected to SDS PAGE followed by western blot with Catalog No:115858(TAX1BP1 antibody) at dilution of

Immunofluorescent analysis of HepG2 cells using Catalog No:115858(TAX1BP1 Antibody) at dilution of 1:25 and Alexa Fluor 488-congugated AffiniPure Goat Anti-Rabbit IgG(H+L)