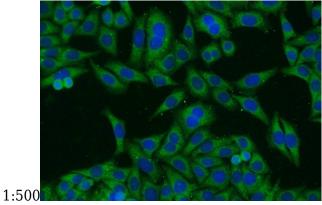

# Antibody description

TAX1BP1 Rabbit Polyclonal antibody. Positive WB detected in HEK-293 cells, HepG2 cells, mouse kidney tissue, mouse liver tissue, mouse lung tissue, mouse testis tissue. Positive IF detected in HepG2 cells. Observed molecular weight by Western-blot: 68 kDa, 85 kDa

#### HEK-293 cells were subjected to SDS PAGE followed by western blot with Catalog No:115858(TAX1BP1 antibody) at dilution of

Immunofluorescent analysis of HepG2 cells using Catalog No:115858(TAX1BP1 Antibody) at dilution of 1:25 and Alexa Fluor 488-congugated AffiniPure Goat Anti-Rabbit IgG(H+L)