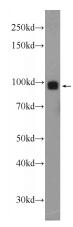

## **Antibody description**

TARSL2 Rabbit Polyclonal antibody. Positive WB detected in L02 cells, HEK-293 cells. Positive IF detected in L02 cells. Observed molecular weight by Western-blot: 93 kDa

#### **Dilutions**

Recommended Dilution:

WB: 1:500-1:5000

IF: 1:20-1:200 **Validations** 

L02 cells were subjected to SDS PAGE followed by western blot with Catalog No:115855(TARSL2 Antibody) at dilution of 1:1000