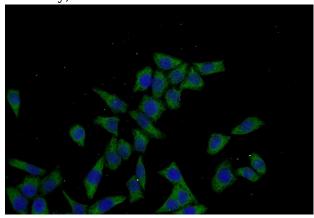

## **Antibody description**

TARSL2 Rabbit Polyclonal antibody. Positive WB detected in L02 cells, HEK-293 cells. Positive IF detected in L02 cells. Observed molecular weight by Western-blot: 93 kDa

Immunofluorescent analysis of L02 cells using Catalog No:115855(TARSL2 Antibody) at dilution of 1:50 and Alexa Fluor 488-congugated AffiniPure Goat Anti-Rabbit IgG(H+L)