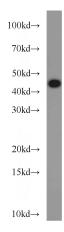

### **Validations**

Raji cells were subjected to SDS PAGE followed by western blot with Catalog No:115843(TAL1 antibody) at dilution of 1:1000

IP Result of anti-TAL1 (IP:Catalog No:115843, 4ug; Detection:Catalog No:115843 1:1000) with Raji cells lysate 2000ug.