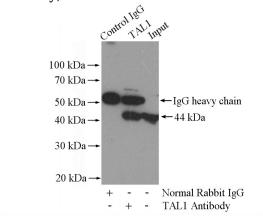

### **Validations**

Raji cells were subjected to SDS PAGE followed by western blot with Catalog No:115843(TAL1 antibody) at dilution of 1:1000

IP Result of anti-TAL1 (IP:Catalog No:115843, 4ug; Detection:Catalog No:115843 1:1000) with Raji cells lysate 2000ug.