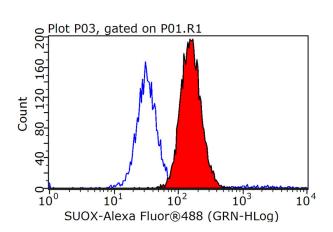

1X10^6 HeLa cells were stained with 0.2ug SUOX antibody (Catalog No:115840, red) and control antibody (blue). Fixed with 90% MeOH blocked with 3% BSA (30 min). Alexa Fluor 488-congugated AffiniPure Goat Anti-Rabbit IgG(H+L) with dilution 1:1000.