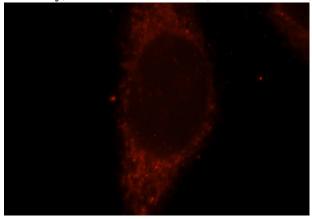

## **SUOX** antibody

Catalog Number: 115840

antibody) at dilution of 1:100 (under 40x lens)

Immunofluorescent analysis of Hela cells, using SUOX antibody Catalog No:115840 at 1:25 dilution and Rhodamine-labeled goat anti-rabbit IgG (red).