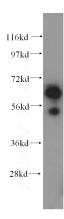

**Dilutions** 

Recommended Dilution:

WB: 1:500-1:5000

IHC: 1:20-1:200

IF: 1:10-1:100

**Validations** 

human liver tissue were subjected to SDS PAGE followed by western blot with Catalog No:115840(SUOX antibody) at dilution of 1:1000