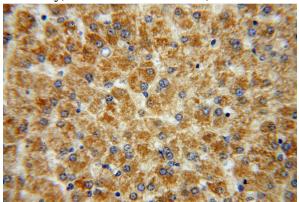

Immunohistochemical of paraffin-embedded human liver using Catalog No:115840(SUOX antibody) at dilution of 1:100 (under 10x lens)

Immunohistochemical of paraffin-embedded human liver using Catalog No:115840(SUOX

## **SUOX** antibody

Catalog Number: 115840

antibody) at dilution of 1:100 (under 40x lens)

Immunofluorescent analysis of Hela cells, using SUOX antibody Catalog No:115840 at 1:25 dilution and Rhodamine-labeled goat anti-rabbit IgG (red).