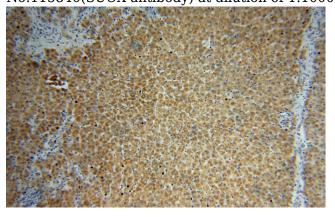

Immunohistochemical of paraffin-embedded human liver using Catalog No:115840(SUOX antibody) at dilution of 1:100 (under 10x lens)

Immunohistochemical of paraffin-embedded human liver using Catalog No:115840(SUOX