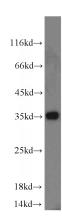

#### Antibody description

SUMF2 Rabbit Polyclonal antibody. Positive IHC detected in human breast cancer tissue. Positive WB detected in A431 cells, human lung tissue, human skin tissue, human spleen tissue. Positive IP detected in A431 cells. Observed molecular weight by Western-blot: 34 kDa

#### **Validations**

A431 cells were subjected to SDS PAGE followed by western blot with Catalog No:115835(SUMF2 antibody) at dilution of 1:500

Immunohistochemical of paraffin-embedded human breast cancer using Catalog No:115835(SUMF2 antibody) at dilution of 1:50 (under 10x lens)