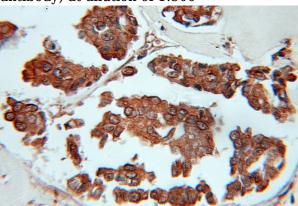

#### Antibody description

SUMF2 Rabbit Polyclonal antibody. Positive IHC detected in human breast cancer tissue. Positive WB detected in A431 cells, human lung tissue, human skin tissue, human spleen tissue. Positive IP detected in A431 cells. Observed molecular weight by Western-blot: 34 kDa

#### **Validations**

A431 cells were subjected to SDS PAGE followed by western blot with Catalog No:115835(SUMF2 antibody) at dilution of 1:500

Immunohistochemical of paraffin-embedded human breast cancer using Catalog No:115835(SUMF2 antibody) at dilution of 1:50 (under 10x lens)