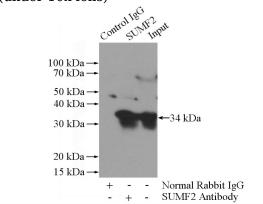

IP Result of anti-SUMF2 (IP:Catalog No:115835,

# **SUMF2** antibody

Catalog Number: 115835

4ug; Detection:Catalog No:115835 1:500) with

A431 cells lysate 1520ug.