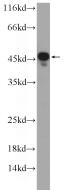

## **Antibody description**

SUMF1 Rabbit Polyclonal antibody. Positive WB detected in mouse liver tissue. Observed molecular weight by Western-blot: 45-50 kDa

## Validations

mouse liver tissue were subjected to SDS PAGE followed by western blot with Catalog No:115834(SUMF1 Antibody) at dilution of 1:1000