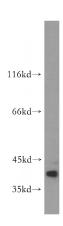

### **Antibody description**

SULT2B1 Rabbit Polyclonal antibody. Positive IHC detected in human prostate cancer tissue, human placenta tissue. Positive IP detected in mouse skin tissue. Positive WB detected in mouse skin tissue. Observed molecular weight by Western-blot: 39 kDa

#### **Validations**

mouse skin tissue were subjected to SDS PAGE followed by western blot with Catalog No:115832(SULT2B1 antibody) at dilution of

Immunohistochemistry of paraffin-embedded human prostate cancer slide using Catalog No:115832(SULT2B1 Antibody) at dilution of 1:50. Heat mediated antigen retrieved with Citric acid