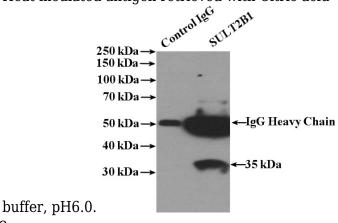

# SULT2B1 antibody

Catalog Number: 115832

IP Result of anti-SULT2B1 (IP:Catalog No:115832,

4ug; Detection:Catalog No:115832 1:400) with mouse skin tissue lysate 3200ug.