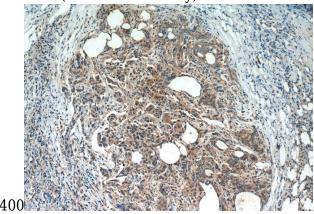

### **Antibody description**

SULT2B1 Rabbit Polyclonal antibody. Positive IHC detected in human prostate cancer tissue, human placenta tissue. Positive IP detected in mouse skin tissue. Positive WB detected in mouse skin tissue. Observed molecular weight by Western-blot: 39 kDa

#### **Validations**

mouse skin tissue were subjected to SDS PAGE followed by western blot with Catalog No:115832(SULT2B1 antibody) at dilution of

Immunohistochemistry of paraffin-embedded human prostate cancer slide using Catalog No:115832(SULT2B1 Antibody) at dilution of 1:50. Heat mediated antigen retrieved with Citric acid