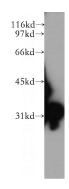

## **SULT1E1** antibody

Catalog Number: 115830

Product name

SULT1E1 antibody

**Specificity** 

Human, Mouse, Rat; other species not tested.

**Antibody description** 

SULT1E1 Rabbit Polyclonal antibody. Positive IP detected in mouse liver tissue. Positive WB detected in human lung tissue, human adrenal gland tissue, human kidney tissue, human liver tissue, mouse kidney tissue. Observed molecular weight by Western-blot: 32-35 kDa

**Dilutions** 

Recommended Dilution:

WB: 1:200-1:2000 IP: 1:200-1:1000

**Validations** 

human lung tissue were subjected to SDS PAGE followed by western blot with Catalog No:115830(SULT1E1 antibody) at dilution of