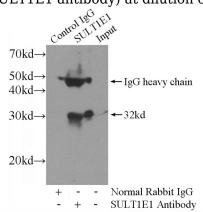

IP Result of anti-SULT1E1 (IP:Catalog No:115830, 4ug; Detection:Catalog No:115830 1:400) with mouse liver tissue lysate 4000ug.

1:500