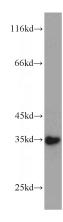

## **Antibody description**

SULT1C2 Rabbit Polyclonal antibody. Positive WB detected in human stomach tissue, human kidney tissue, human liver tissue, mouse liver tissue. Positive IHC detected in human prostate cancer tissue. Observed molecular weight by Westernblot: 30-35kd

#### **Validations**

human stomach tissue were subjected to SDS PAGE followed by western blot with Catalog No:115829(SULT1C2 antibody) at dilution of 1:1000

Immunohistochemical of paraffin-embedded human prostate cancer using Catalog No:115829(SULT1C2 antibody) at dilution of 1:100 (under 25x lens)