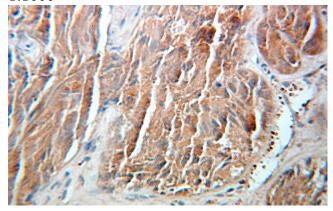

## **Antibody description**

SULT1C2 Rabbit Polyclonal antibody. Positive WB detected in human stomach tissue, human kidney tissue, human liver tissue, mouse liver tissue. Positive IHC detected in human prostate cancer tissue. Observed molecular weight by Westernblot: 30-35kd

#### **Validations**

human stomach tissue were subjected to SDS PAGE followed by western blot with Catalog No:115829(SULT1C2 antibody) at dilution of 1:1000

Immunohistochemical of paraffin-embedded human prostate cancer using Catalog No:115829(SULT1C2 antibody) at dilution of 1:100 (under 25x lens)