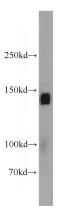

## Antibody description

SULF2 Rabbit Polyclonal antibody. Positive IHC detected in human breast cancer tissue, human ovary tissue. Positive WB detected in mouse liver tissue. Observed molecular weight by Westernblot: 130-150 kDa

## Validations

mouse liver tissue were subjected to SDS PAGE followed by western blot with Catalog No:115824(SULF2 antibody) at dilution of 1:500

Immunohistochemical of paraffin-embedded human breast cancer using Catalog No:115824(SULF2 antibody) at dilution of 1:50 (under 10x lens)