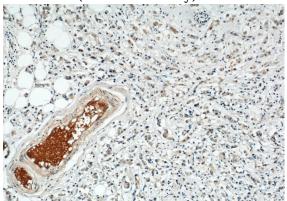

## Validations

mouse liver tissue were subjected to SDS PAGE followed by western blot with Catalog No:115824(SULF2 antibody) at dilution of 1:500

Immunohistochemical of paraffin-embedded human breast cancer using Catalog No:115824(SULF2 antibody) at dilution of 1:50 (under 10x lens)

Immunohistochemical of paraffin-embedded human breast cancer using Catalog