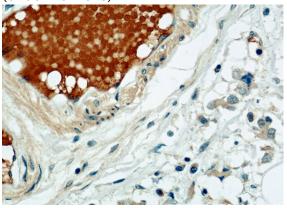

# SULF2 antibody

Catalog Number: 115824

No:115824(SULF2 antibody) at dilution of 1:50

(under 40x lens)