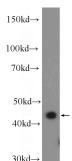

**Antibody description** 

SUDS3 Rabbit Polyclonal antibody. Positive WB detected in Raji cells, HL-60 cells. Observed molecular weight by Western-blot: 43 kDa

**Preparation** 

This antibody was obtained by immunization of SUDS3 recombinant protein (Accession Number: BC112000). Purification method: Antigen affinity purified.

**Applications** 

ELISA, WB

**Dilutions** 

Recommended Dilution: WB: 1:200-1:2000

**Validations** 

20kd→

Raji cells were subjected to SDS PAGE followed by western blot with Catalog No:115821(SUDS3 Antibody) at dilution of 1:600