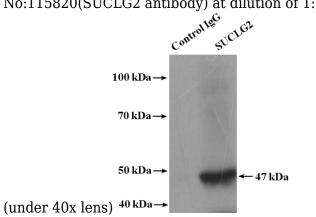

### Antibody description

SUCLG2 Rabbit Polyclonal antibody. Positive IP detected in mouse kidney tissue. Positive WB detected in human heart tissue, COLO 320 cells, mouse kidney tissue. Positive IHC detected in human colon cancer tissue, human gliomas tissue. Observed molecular weight by Western-blot: 47 kDa

# Validations

human heart tissue were subjected to SDS PAGE followed by western blot with Catalog No:115820(SUCLG2 antibody) at dilution of 1:500

Immunohistochemical of paraffin-embedded human colon cancer using Catalog No:115820(SUCLG2 antibody) at dilution of 1:100 (under 10x lens)