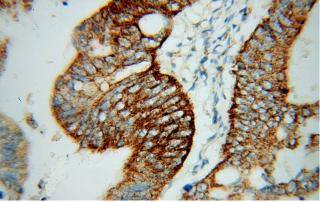

# Validations

human heart tissue were subjected to SDS PAGE followed by western blot with Catalog No:115820(SUCLG2 antibody) at dilution of 1:500

Immunohistochemical of paraffin-embedded human colon cancer using Catalog No:115820(SUCLG2 antibody) at dilution of 1:100 (under 10x lens)

# SUCLG2 antibody

Catalog Number: 115820

Immunohistochemical of paraffin-embedded human colon cancer using Catalog No:115820(SUCLG2 antibody) at dilution of 1:100

IP Result of anti-SUCLG2 (IP:Catalog No:115820, 4ug; Detection:Catalog No:115820 1:600) with mouse kidney tissue lysate 4800ug.