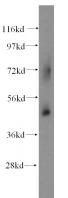

# Validations

human heart tissue were subjected to SDS PAGE followed by western blot with Catalog No:115820(SUCLG2 antibody) at dilution of 1:500

Immunohistochemical of paraffin-embedded human colon cancer using Catalog No:115820(SUCLG2 antibody) at dilution of 1:100 (under 10x lens)