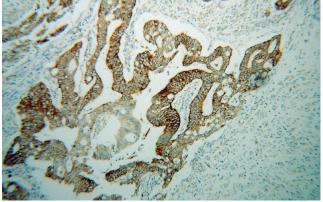

# Validations

human heart tissue were subjected to SDS PAGE followed by western blot with Catalog No:115820(SUCLG2 antibody) at dilution of 1:500

Immunohistochemical of paraffin-embedded human colon cancer using Catalog No:115820(SUCLG2 antibody) at dilution of 1:100 (under 10x lens)

# SUCLG2 antibody

Catalog Number: 115820

Immunohistochemical of paraffin-embedded human colon cancer using Catalog No:115820(SUCLG2 antibody) at dilution of 1:100

IP Result of anti-SUCLG2 (IP:Catalog No:115820, 4ug; Detection:Catalog No:115820 1:600) with mouse kidney tissue lysate 4800ug.